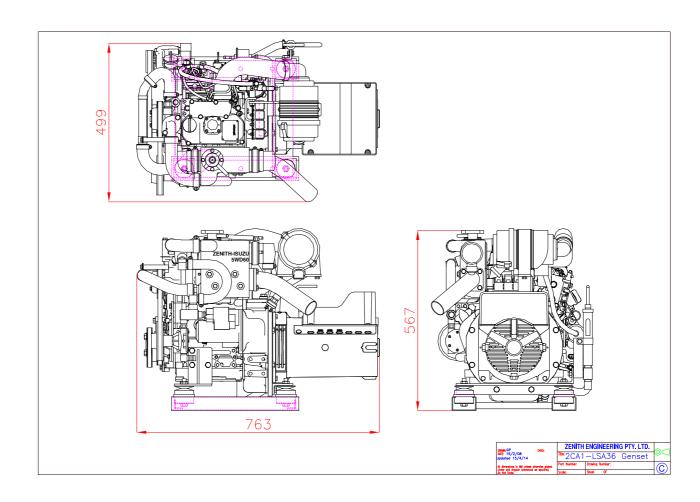

## C-Panther Marine Gen.Set – 6.5 kva single phase – LeRoy Somer

## Approx Weight - 140 kg

This unit comprises the following:

- Isuzu Diesel Model 2CA1HZG01, 2 cyl., 570cc, EPA Tier 4 Certified & EC Exempt, indirect injection, with Isuzu Australia-wide warranty
- LeRoy Somer Alternator model LSA 36
- Engine is available fully marinised, or with water cooled manifold and keel cooling
- Fitted and wired with standard start/stop controller
- Auto shutdown protection for high water temp/low oil pressure
- Sump drain facility with manual sump pump fitted
- Set up on powder coated frame, with quality resilient mounts
- Unit load tested prior to delivery
- Includes spare Genuine Isuzu fuel & oil filters, engine workshop manual and cooling system inhibitor concentrate
- This engine/alternator combination is capable of producing an output of 6.5kva single phase at 3000rpm