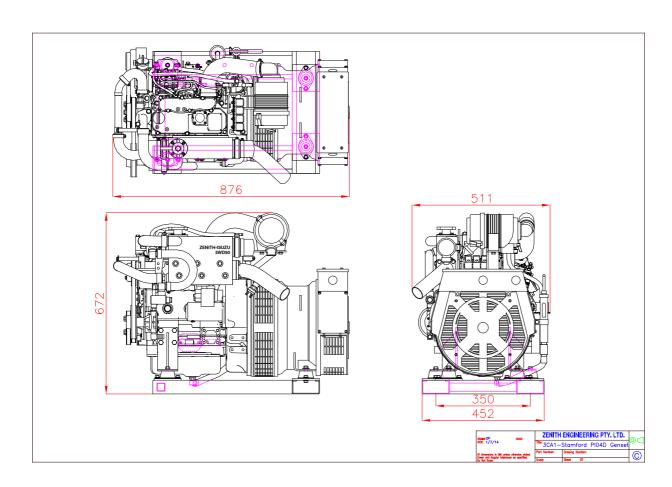

## C-Panther Marine Gen.Set – 6kva Three phase – Stamford

## Approx Weight - 196 kg

This unit comprises the following:

- Isuzu Diesel Model 3CA1-GZG01, 3 cyl., 1115cc, EPA Tier 4 Certified & EC Exempt, indirect injection, with Isuzu Australia warranty
- Stamford AVR Control Alternator, model PI 044D
- Engine is available fully marinised, or with water cooled manifold and keel cooling
- Fitted and wired with standard start/stop control panel
- Auto shutdown protection for high water temp/low oil pressure
- Sump drain facility with manual sump pump fitted
- Set up on powder coated frame, with quality resilient mounts
- · Unit load tested prior to delivery
- Includes spare Genuine Isuzu fuel & oil filters, engine workshop manual and cooling system inhibitor concentrate
- This engine/alternator combination is capable of producing an output of 6kva three phase at 1500rpm