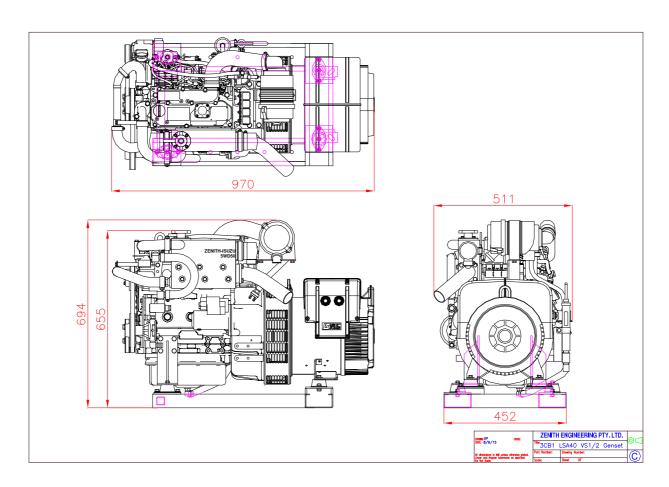

## C-Panther Marine Gen.Set – 9 kva three phase – Leroy Somer

## Approx Weight - 214 kg

This unit comprises the following:

- Isuzu Diesel Model 3CB1-GZG01, 3 cyl., 1115cc, EPA Tier 4 Certified, EC Exempt, indirect injection, with Isuzu Australia warranty
- Leroy Somer AVR Control Alternator, model LSA40 VS1
- Engine is available fully marinised, or with water cooled manifold and keel cooling
- Fitted and wired with start/stop control panel
- Auto shutdown protection for high water temp/low oil pressure
- Sump drain facility with manual sump pump fitted
- Set up on powder coated frame, with quality resilient mounts
- · Unit load tested prior to delivery
- Includes spare Genuine Isuzu fuel & oil filters, engine workshop manual and cooling system inhibitor concentrate
- This engine/alternator combination is capable of producing an output of approx.9 kva single phase at 1500rpm