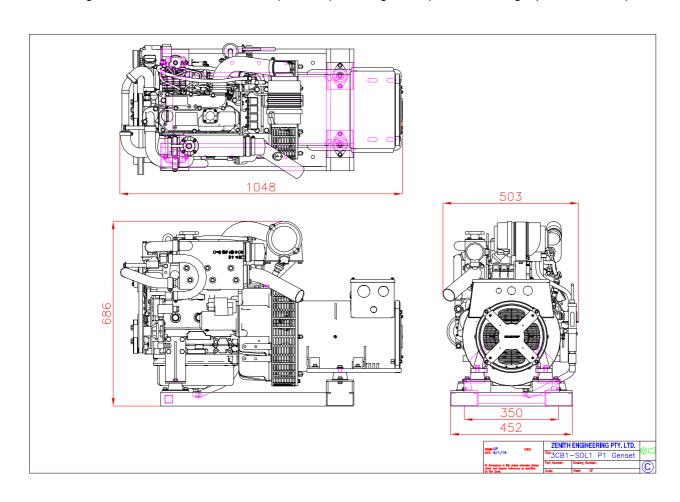

## C-Panther Marine Gen.Set – 9kva single phase – Stamford

## Approx Weight - 260 kg

This unit comprises the following:

- Isuzu Diesel Model 3CB1-GZG01, 3 cyl., 1115cc, EPA Tier 4 Certified & EC Exempt, indirect injection, with Isuzu Australia warranty
- Stamford AVR Control Alternator, model SOL1\_P1
- Engine is available fully marinised, or with water cooled manifold and keel cooling
- Fitted and wired with start/stop control panel
- Auto shutdown protection for high water temp/low oil pressure
- Sump drain facility with manual sump pump fitted
- Set up on powder coated frame, with quality resilient mounts
- Unit load tested prior to delivery
- Includes spare Genuine Isuzu fuel & oil filters, engine workshop manual and cooling system inhibitor concentrate
- This engine/alternator combination is capable of producing an output of 9kva single phase at 1500rpm