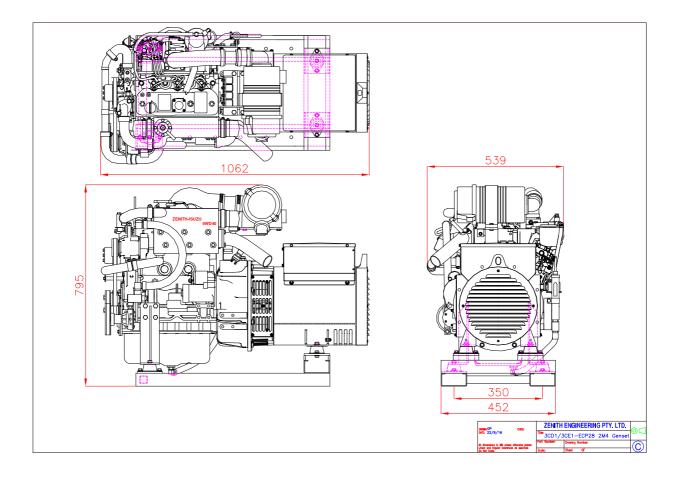

## C-Panther Marine Gen.Set – 14kva Single Phase – Mecc Alte

Approx Weight - 310 kg

This unit comprises the following:

- Isuzu Diesel Model 3CE1-BGZG1, 3 cyl., 1642cc, EPA Tier 4 Certified & EC Exempt, direct injection, with Isuzu Australia warranty
- Meccalte AVR Control Alternator, model ECP 28 M4
- Engine is available fully marinised, or with water cooled manifold and keel cooling kit
- Fitted and wired with start/stop control panel
- Auto shutdown protection for high water temp/low oil pressure
- Sump drain facility with manual sump pump fitted
- Set up on powder coated frame, with quality resilient mounts
- Unit load tested prior to delivery
- Includes spare Genuine Isuzu fuel & oil filters, engine workshop manual and cooling system inhibitor concentrate
- This engine/alternator combination is capable of producing an output of 14kva single phase at 1500rpm