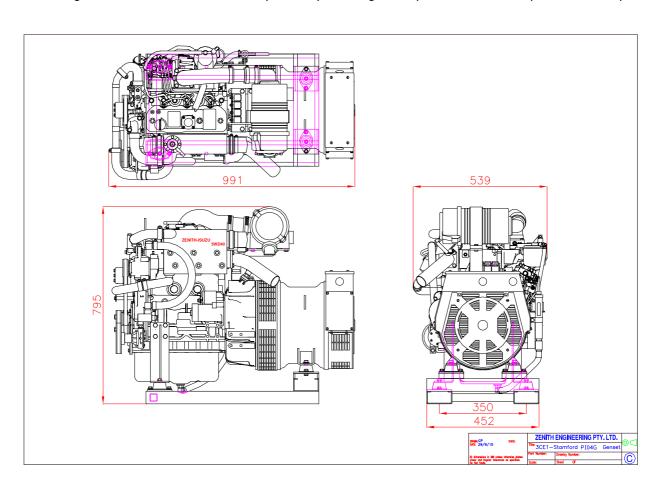

## Approx Weight - 290 kg

This unit comprises the following:

- Isuzu Diesel Model 3CE-BGZG1, 3 cyl., 1642cc, EPA Interim Tier 4, EC Exempt, direct injection, with Isuzu Australia warranty
- Stamford AVR Control Alternator Model PI 044G
- Engine is available fully marinised, or with water cooled manifold and keel cooling kit
- Fitted and wired with start/stop control panel
- Auto shutdown protection for high water temp/low oil pressure
- Sump drain facility with manual sump pump fitted
- Set up on powder coated frame, with quality resilient mounts
- Unit test run and load tested prior to delivery
- Includes spare Genuine Isuzu fuel & oil filters, engine workshop manual and cooling system inhibitor concentrate
- This engine/alternator combination is capable of producing an output of 14 kva three phase at 1500rpm