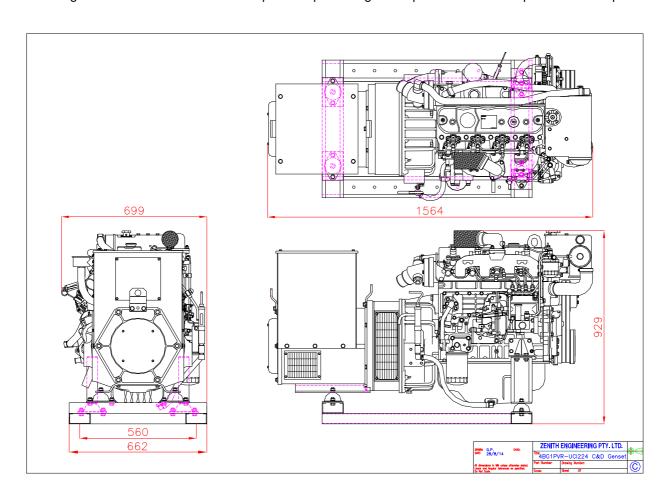

## Marine Gen.Set – 40kva three phase – Stamford

## Approx Weight - 692 kg

This unit comprises the following:

- Isuzu Diesel Model 4BG1PVR, 4 cyl., 4329cc, with Isuzu Australia warranty
- Stamford AVR Control Alternator, model UCI224D
- Engine is available fully marinised, or with water cooled manifold and keel cooling kit
- Fitted and wired with start/stop control panel
- Auto shutdown protection for high water temp/low oil pressure
- Sump drain facility with manual sump pump fitted
- Set up on powder coated frame, with quality resilient mounts
- Painted marine white
- Unit load tested prior to delivery
- Includes spare Genuine Isuzu fuel & oil filters, engine workshop manual, cooling system inhibitor concentrate, and spray can of touch up paint
- This engine/alternator combination is capable of producing an output of 40kva three phase at 1500rpm