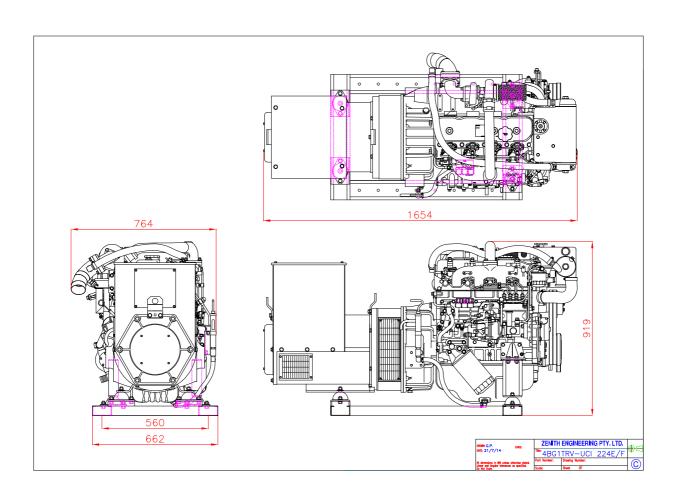

## Marine Gen.Set – 60kva three phase – Stamford

## Approx Weight – 755 kg

## This unit comprises the following:

- Isuzu Turbocharged Diesel Model 4BG1TRV, 4 cyl., 4329cc, with Isuzu Australia warranty
- Stamford AVR Control Alternator, model UCI 224F
- Engine is available fully marinised, or with water cooled manifold and keel cooling kit
- Fitted and wired with start/stop control panel
- Auto shutdown protection for high water temp/low oil pressure
- Sump drain facility with manual sump pump fitted
- Set up on powder coated frame, with quality resilient mounts
- Painted marine white
- Unit load tested prior to delivery
- Includes spare Genuine Isuzu fuel & oil filters, engine workshop manual, cooling system inhibitor concentrate, and spray can of touch up paint
- This engine/alternator combination is capable of producing an output of 60kva three phase at 1500rpm