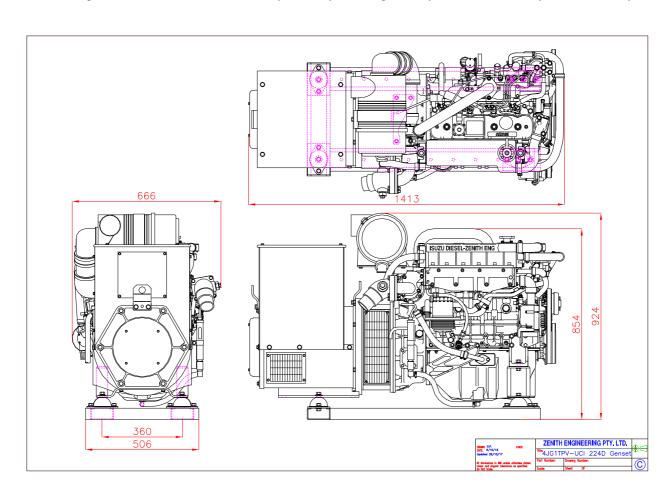

## Marine Gen.Set – 45kva three phase – Stamford

## Approx Weight - 626 kg

This unit comprises the following:

- Isuzu Diesel Model 4JG1 TPV, turbocharged, 4 cyl., 3059cc, with Isuzu Australia warranty
- Stamford AVR Control Alternator, model UCI 224D
- Engine is available fully marinised, or with water cooled manifold and keel cooling kit
- Fitted and wired with start/stop control panel
- Auto shutdown protection for high water temp/low oil pressure
- Sump drain facility with manual sump pump fitted
- Set up on powder coated frame, with quality resilient mounts
- · Painted marine white
- Unit load tested prior to delivery
- Includes spare Genuine Isuzu fuel & oil filters, engine workshop manual, cooling system inhibitor concentrate, and spray can of touch up paint
- This engine/alternator combination is capable of producing an output of 40kva three phase at 1500rpm