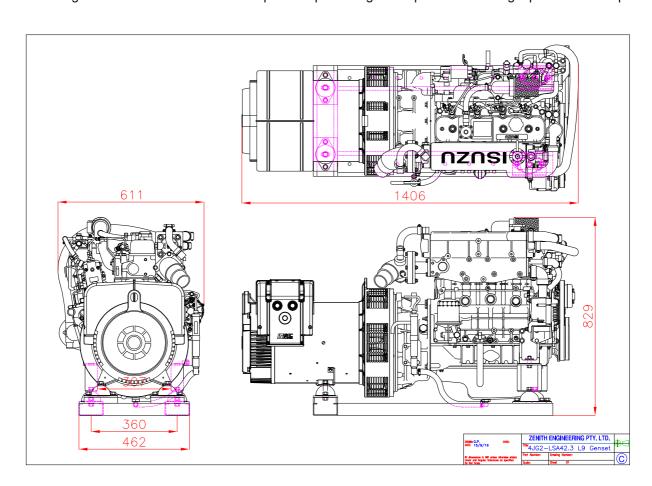

## Marine Gen.Set – 30kva single phase – Leroy Somer

## Approx Weight - 498 kg

This unit comprises the following:

- Isuzu Diesel Model 4JG2PD01, 4 cyl., 3059cc, with Isuzu Australia warranty
- Leroy Somer AVR Control Alternator, model LSA42.3 L9
- Engine is available fully marinised, or with water cooled manifold and keel cooling
- Fitted and wired with start/stop control panel
- Auto shutdown protection for high water temp/low oil pressure
- Sump drain facility with manual sump pump fitted
- Set up on powder coated frame, with quality resilient mounts
- · Painted marine white
- Unit load tested prior to delivery
- Includes spare Genuine Isuzu fuel & oil filters, engine workshop manual, cooling system inhibitor concentrate, and spray can of touch up paint
- This engine/alternator combination is capable of producing an output of 30kva single phase at 1500rpm