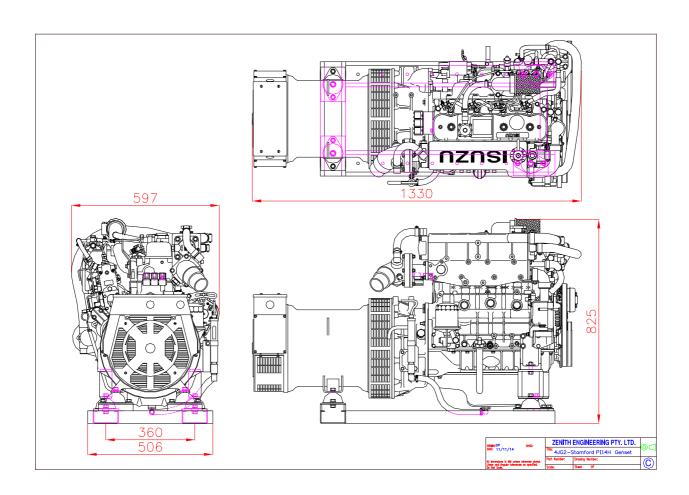

## Marine Gen.Set – 30kva three phase – Stamford

## This unit comprises the following:

- Isuzu Diesel Model 4JG2PD01, 4 cyl., 3059cc, with Isuzu Australia warranty
- Stamford AVR Control Alternator, model PI 144H
- Engine is available fully marinised, or with water cooled manifold and keel cooling
- Fitted and wired with start/stop control panel
- Auto shutdown protection for high water temp/low oil pressure
- Sump drain facility with manual sump pump fitted
- Set up on powder coated frame, with quality resilient mounts
- Painted marine white
- Unit load tested prior to delivery
- Includes spare Genuine Isuzu fuel & oil filters, engine workshop manual, cooling system inhibitor concentrate, and spray can of touch up paint
- This engine/alternator combination is capable of producing an output of 30kva three phase at 1500rpm