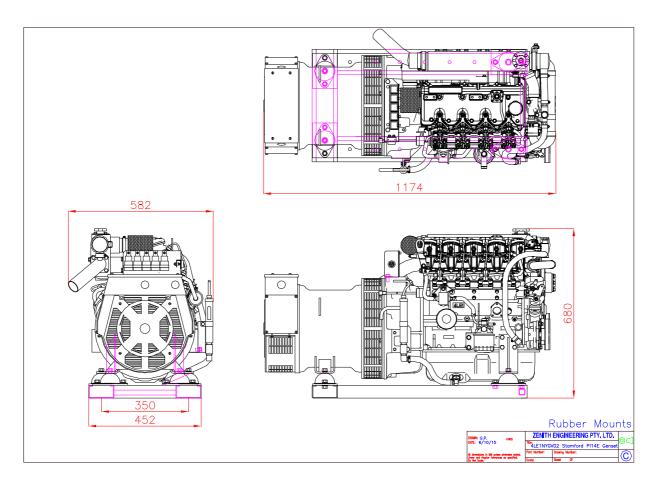

## Marine Gen.Set – 20kva three phase – Stamford PI 144E

Approx Weight - 354 kg

This unit comprises the following:

- Isuzu Diesel Model 4LE1-NYGV02, 4 cyl., 2179cc, US EPA Interim Tier 4 & EC Stage 2 Certified, indirect injection, with Isuzu Australia warranty
- Stamford AVR Control Alternator, model PI 144E
- Engine is available fully marinised, or with water cooled manifold and keel cooling
- Fitted and wired with start/stop control panel
- · Auto shutdown protection for high water temp/low oil pressure
- Sump drain facility with manual sump pump fitted
- Set up on powder coated frame, with quality resilient mounts
- Painted marine white
- Unit load tested prior to delivery
- Includes spare Genuine Isuzu fuel & oil filters, engine workshop manual, cooling system inhibitor concentrate, and spray can of touch up paint
- This engine/alternator combination is capable of producing an output of 20kva three phase at 1500rpm