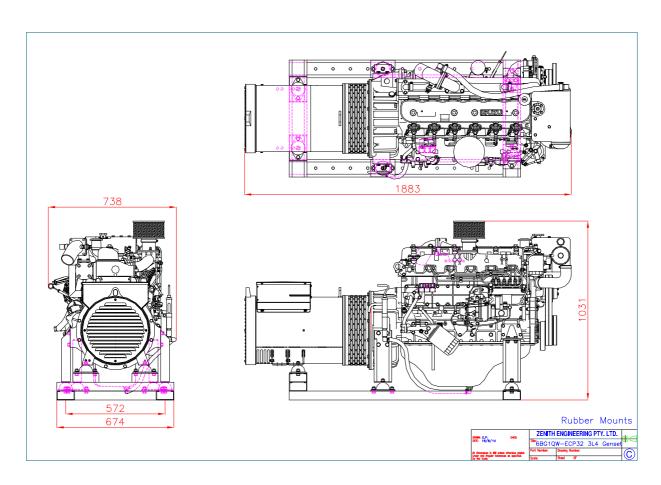

## Marine Gen.Set – 70kva three phase – Mecc Alte

## Approx Weight - 833 kg

This unit comprises the following:

- Isuzu Diesel Model 6BG1QW, 6 cyl., 6494cc, with Isuzu Australia warranty
- Mecc Alte AVR Control Alternator, model ECP 32 3L4
- Engine is available fully marinised, or with water cooled manifold and keel cooling kit
- Fitted and wired with start/stop control panel
- Auto shutdown protection for high water temp/low oil pressure
- Sump drain facility with manual sump pump fitted
- Set up on powder coated frame, with quality resilient mounts
- Painted marine white
- Unit load tested prior to delivery
- Includes spare Genuine Isuzu fuel & oil filters, engine workshop manual, cooling system inhibitor concentrate, and spray can of touch up paint
- This engine/alternator combination is capable of producing an output of 70 kva three phase at 1500rpm