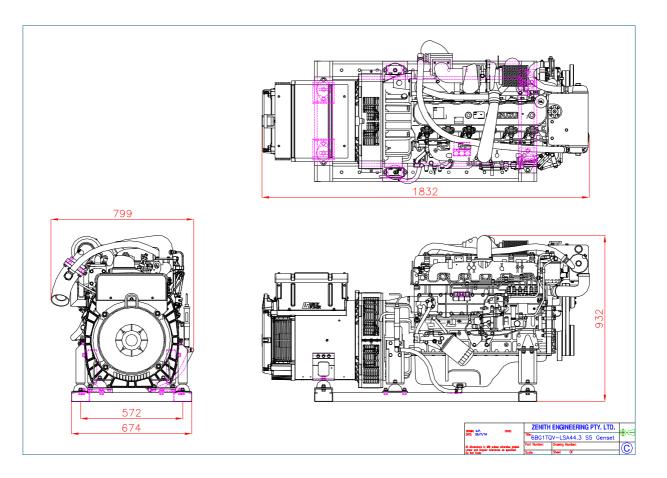

## Marine Gen.Set –90kva three phase – Leroy Somer

Approx Weight - 892 kg

This unit comprises the following:

- Isuzu Turbocharged Diesel Model 6BG1TQV, 6 cyl., 6494cc, with Isuzu Australia warranty
- Leroy Somer AVR Control Alternator, model LSA44.3 S5
- Engine is available fully marinised, or with water cooled manifold and keel cooling kit
- Fitted and wired with start/stop control panel
- Auto shutdown protection for high water temp/low oil pressure
- Sump drain facility with manual sump pump fitted
- Set up on powder coated frame, with quality resilient mounts
- Painted marine white
- Unit load tested prior to delivery
- Includes spare Genuine Isuzu fuel & oil filters, engine workshop manual, cooling system inhibitor concentrate, and spray can of touch up paint
- This engine/alternator combination is capable of producing an output of 90 kva three phase at 1500rpm