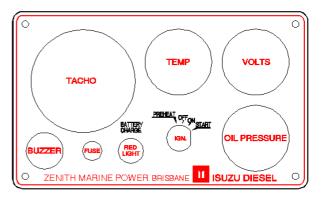

Standard start/stop control panel with warning lamps

Full instrument start/stop control panel incorporates tacho/hour meter, plus gauges for temperature, oil pressure, and volts