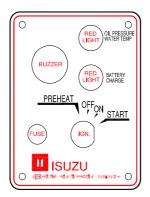

Standard start/stop control panel with warning lamps

Full instrument start/stop control panel incorporates tacho/hour meter, plus gauges for temperature, oil pressure, and volts