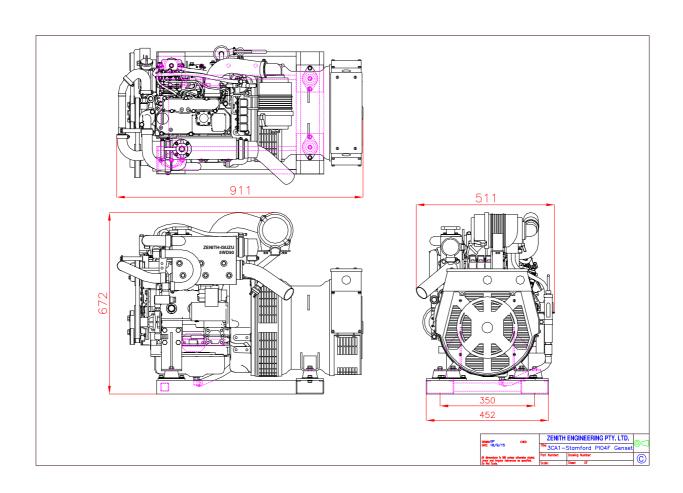

## C-Panther Marine Gen.Set – 6kva single phase – Stamford

## Approx Weight - 210 kg

This unit comprises the following:

- Isuzu Diesel Model 3CA1-GZG01, 3 cyl., 1115cc, EPA Tier 4 Certified & EC Exempt, indirect injection, with Isuzu Australia warranty
- Stamford AVR Control Alternator, model PI 044F
- Engine is available fully marinised, or with water cooled manifold and keel cooling
- Fitted and wired with standard start/stop control panel
- Auto shutdown protection for high water temp/low oil pressure
- Sump drain facility with manual sump pump fitted
- Set up on powder coated frame, with quality resilient mounts
- · Unit load tested prior to delivery
- Includes spare Genuine Isuzu fuel & oil filters, engine workshop manual and cooling system inhibitor concentrate
- This engine/alternator combination is capable of producing an output of 6kva single phase at 1500rpm